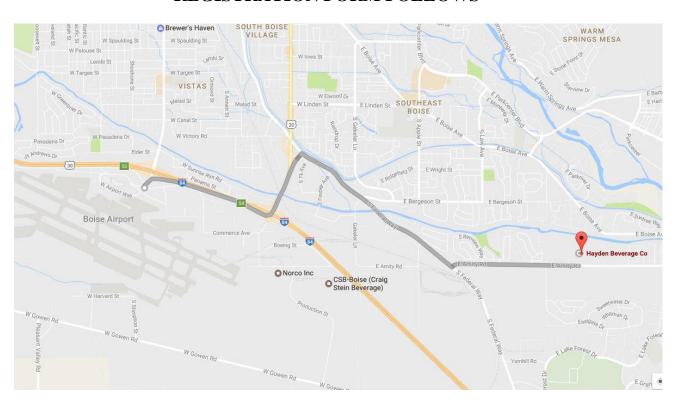

# AREA MAP AND LOCATIONS - ANDREGISTRATION FORM FOLLOWS

### Directions from the airport:

- 1 Go East on I-84
- 2 Take exit 54 for Broadway Ave (first exit past the airport)
- 3 Turn left at the fork and merge onto S Broadway Ave
- 4 Take the Federal Way Exit
- 5 Turn right onto S Federal Way
- 6 Turn left onto E Amity Rd

Hayden Beverage Co, 2910 E Amity Rd, Boise, ID

225 Mill Road, Clearwater, Idaho 83552-5116 208-926-4390 joel@ jhardin-inc.com www.jhardin-inc.com